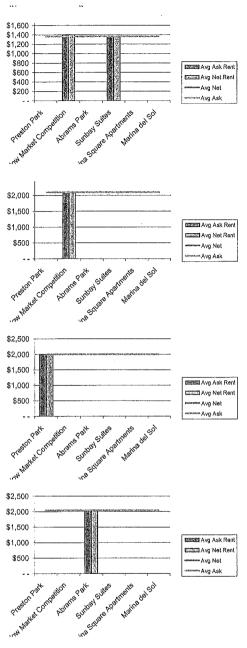

#### **Preston Park Unit Comparison**

|                           |       |       | Studi      | 0      |                |      |            |        |
|---------------------------|-------|-------|------------|--------|----------------|------|------------|--------|
| Community                 | Units | Sq Ft | Avg<br>Ask | PSF    | Months<br>Free | Term | Avg<br>Net | PSF    |
| Preston Park              |       |       |            |        |                |      |            |        |
| Shadow Market Competition |       |       |            | 4.0    |                | • •  |            |        |
| Abrams Park               |       |       |            |        |                |      |            |        |
| Sunbay Suites             | 32    | 345   | \$845      | \$2.45 |                |      | \$845      | \$2.45 |
| Marina Square Apartments  |       |       |            |        |                |      |            |        |
| Marina del Sol            |       |       |            |        |                |      |            |        |
| Total/ Weighted Average   | 32    | 345   | \$845      | \$2.45 |                |      | \$845      | \$2.45 |

1X1 Community Units Sq Ft Ask Months Preston Park Shadow Market Competition Abrams Park Sunbay Suites 64 500 \$993 \$1.99 \$1.99 Marina Square Apartments Marina del Sol Total/ Weighted Average \$1.50 \$1.76 \$1.50 \$1.76 618 \$925