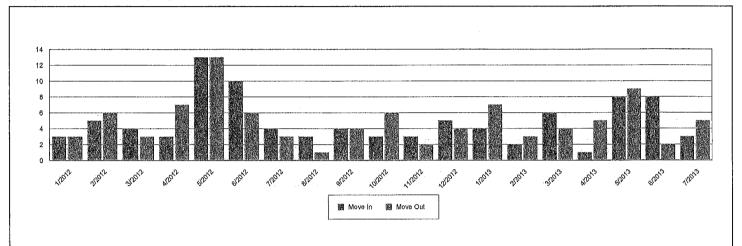

|           |                   | , Move In an    | d Move Out Ana     | lysis | MENTER F | with a re-  |
|-----------|-------------------|-----------------|--------------------|-------|----------|-------------|
|           | Current<br>Period | Avg<br>Concess. | Prior Yr<br>Period | YTD   | YTD<br>% | Annual<br>% |
| Move-Ins  | 3                 | \$0             | 6                  | 32    | 9,04%    | 15.50%      |
| Move-Outs | 6                 | \$0             | 4                  | 35    | 9.89%    | 16.95%      |