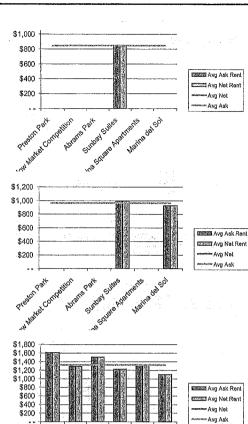

#### **Preston Park Unit Comparison**

|                           |       |       | Studi      | 0      |                |      |            |        |
|---------------------------|-------|-------|------------|--------|----------------|------|------------|--------|
| Community                 | Units | Sq Ft | Avg<br>Ask | PSF    | Months<br>Free | Term | Avg<br>Net | PSF    |
| Preston Park              |       |       |            |        |                |      |            |        |
| Shadow Market Competition |       |       |            | 4.0    |                | • •  |            |        |
| Abrams Park               |       |       |            |        |                |      |            |        |
| Sunbay Suites             | 32    | 345   | \$845      | \$2.45 |                |      | \$845      | \$2.45 |
| Marina Square Apartments  |       |       |            |        |                |      |            |        |
| Marina del Sol            |       |       |            |        |                |      |            |        |
| Total/ Weighted Average   | 32    | 345   | \$845      | \$2.45 |                |      | \$845      | \$2.45 |

1X1 Community Units Sq Ft Ask Months Preston Park Shadow Market Competition Abrams Park Sunbay Suites 64 500 \$993 \$1.99 \$1.99 Marina Square Apartments Marina del Sol Total/ Weighted Average \$1.50 \$1.76 \$1.50 \$1.76 618 \$925